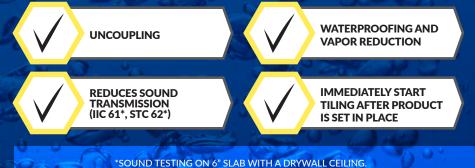

## UCM<sup>®</sup> (UNCOUPLING MEMBRANE)

PROFLEX® UCM® IS PREMIUM UNCOUPLING MAT AND VAPOR MANAGEMENT LAYER THAT ACCOMMODATES MOISTURE FROM BENEATH THE TILE COVERING. UCM CAN BE USED AS A SHOWER PAN, EXTERIOR DRAINAGE MAT AND WATERPROOFING MAT. AN ADDED BONUS TO UCM IS ITS SOUND DEADENING CHARACTERISTICS NOT NORMALLY FOUND IN UNCOUPLING WATERPROOFING MATS.